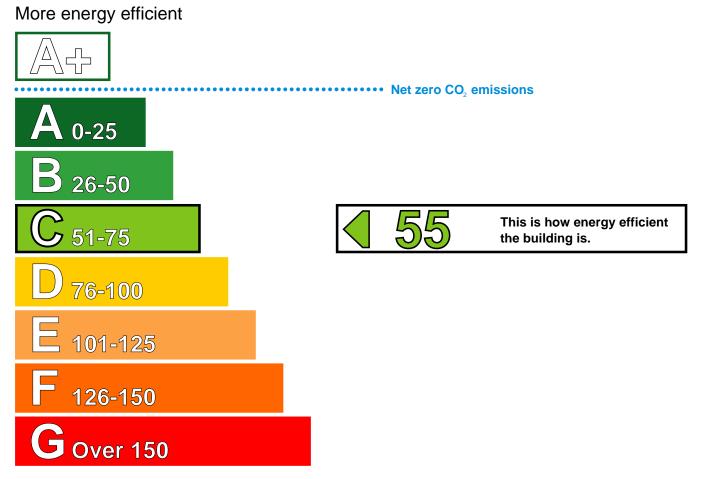

## Energy Performance Asset Rating

Less energy efficient

## **Technical information**

| Main heating fuel:                                           | Natural G                       | ias  |
|--------------------------------------------------------------|---------------------------------|------|
| Building environment:                                        | Heating and Natural Ventilation |      |
| Total useful floor area (m <sup>2</sup> ):                   |                                 | 455  |
| Building complexity (NOS level):                             |                                 | 3    |
| Building emission rate (kgCO <sub>2</sub> /m <sup>2</sup> ): |                                 | 62.5 |

#### **Benchmarks**

40

65

Buildings similar to this one could have ratings as follows:

If newly built

If typical of the existing stock