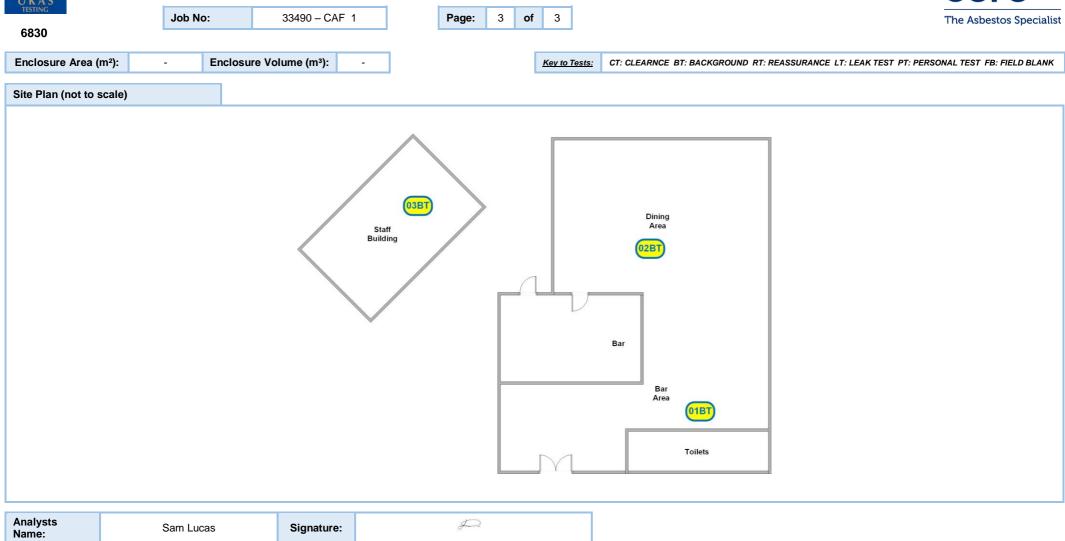

## **CERTIFICATE OF AIRBORNE FIBRECOUNTS**

6830

Job No: 33490 – CAF 1

Page: 2 of

3

|                           |                            |                               |              |                          |         |                       |                   |                            | Key to Tests: CT: CLEARNCE BT: BACKGROUND RT REASSURANCE LT LEAK TEST PT PERSONAL TEST FB: FIELD BLANK |                       |               |                                 |               |                                |                              |                   |                     |  |  |
|---------------------------|----------------------------|-------------------------------|--------------|--------------------------|---------|-----------------------|-------------------|----------------------------|--------------------------------------------------------------------------------------------------------|-----------------------|---------------|---------------------------------|---------------|--------------------------------|------------------------------|-------------------|---------------------|--|--|
| Microscope R              | ef: NPL Test Slide<br>Ref: | NPL Test Slide<br>Bands Seen: |              | Stage<br>Micrometer Ref: |         | Filter<br>Diameter (D |                   | Graticule<br>Diameter (d): |                                                                                                        | Flow Meter Ref:       |               | Barometer /<br>Thermometer Ref: |               | Timepi<br>f: Ref:              | ece<br>Tem                   | Site<br>perature: | Site<br>Pressure:   |  |  |
| MIC – 06 NPL – 03         |                            | 5                             | 5            |                          | 1 – 02  | 23                    | 23                |                            | FL                                                                                                     | LO: 06 08             |               | BAR-003/TH-04                   |               | TP – (                         | )2                           | 5.8               | 1031                |  |  |
| Sample Location<br>Number |                            |                               | Pump<br>Ref: | Cowl<br>Ref:             | Time On | Time Off              | Duration<br>(min) | Initial<br>Flow<br>(I/m)   | Final<br>Flow<br>(I/m)                                                                                 | Mean<br>Flow<br>(I/m) | Volume<br>(V) | Fibres<br>(N)                   | Fields<br>(n) | Calculated<br>Result<br>(f/ml) | Reported<br>Result<br>(f/ml) | Type of<br>Test   | Analyst<br>Initials |  |  |
| 01BT                      | Bar Area                   |                               | 004          | 014                      | 09:30   | 10:30                 | 60                | 8.0                        | 8.0                                                                                                    | 8.0                   | 480           | 2                               | 200           | 0.0011                         | <0.01                        | СТ                | SL                  |  |  |
| 02BT                      | r Dining Area              |                               | 005          | 015                      | 09:32   | 10:32                 | 60                | 8.0                        | 8.0                                                                                                    | 8.0                   | 480           | 2                               | 200           | 0.0011                         | <0.01                        | СТ                | SL                  |  |  |
| 03BT                      | Staff Building             |                               | 006          | 016                      | 09:35   | 10:35                 | 60                | 8.0                        | 8.0                                                                                                    | 8.0                   | 480           | 1                               | 200           | 0.0006                         | <0.01                        | BT                | SL                  |  |  |
|                           |                            |                               |              |                          |         |                       |                   |                            |                                                                                                        |                       |               |                                 |               |                                |                              |                   |                     |  |  |
|                           |                            |                               |              |                          |         |                       |                   |                            |                                                                                                        |                       |               |                                 |               |                                |                              |                   |                     |  |  |
|                           |                            |                               |              |                          |         |                       |                   |                            |                                                                                                        |                       |               |                                 |               |                                |                              |                   |                     |  |  |
|                           |                            |                               |              |                          |         |                       |                   |                            |                                                                                                        |                       |               |                                 |               |                                |                              |                   |                     |  |  |
|                           |                            |                               |              |                          |         |                       |                   |                            |                                                                                                        |                       |               |                                 |               |                                |                              |                   |                     |  |  |
|                           |                            |                               |              |                          |         |                       |                   |                            |                                                                                                        |                       |               |                                 |               |                                |                              |                   |                     |  |  |
|                           |                            |                               |              |                          |         |                       |                   |                            |                                                                                                        |                       |               |                                 |               |                                |                              |                   |                     |  |  |
|                           |                            |                               |              |                          |         |                       |                   |                            |                                                                                                        |                       |               |                                 |               |                                |                              |                   |                     |  |  |
|                           |                            |                               |              |                          |         |                       |                   |                            |                                                                                                        |                       |               |                                 |               |                                |                              |                   |                     |  |  |
|                           |                            |                               |              |                          |         |                       |                   |                            |                                                                                                        |                       |               |                                 |               |                                |                              |                   |                     |  |  |