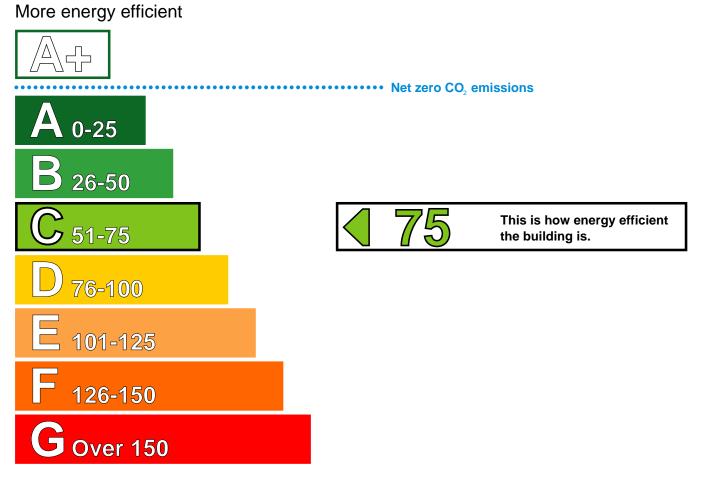

## Energy Performance Asset Rating

Less energy efficient

## **Technical information**

| Main heating fuel:                                           | Oil                             |       |
|--------------------------------------------------------------|---------------------------------|-------|
| Building environment:                                        | Heating and Natural Ventilation |       |
| Total useful floor area (m <sup>2</sup> ):                   |                                 | 328   |
| Building complexity (NOS level):                             |                                 | 3     |
| Building emission rate (kgCO <sub>2</sub> /m <sup>2</sup> ): |                                 | 78.96 |

#### **Benchmarks**

Buildings similar to this one could have ratings as follows:

47 60

If newly built

If typical of the existing stock