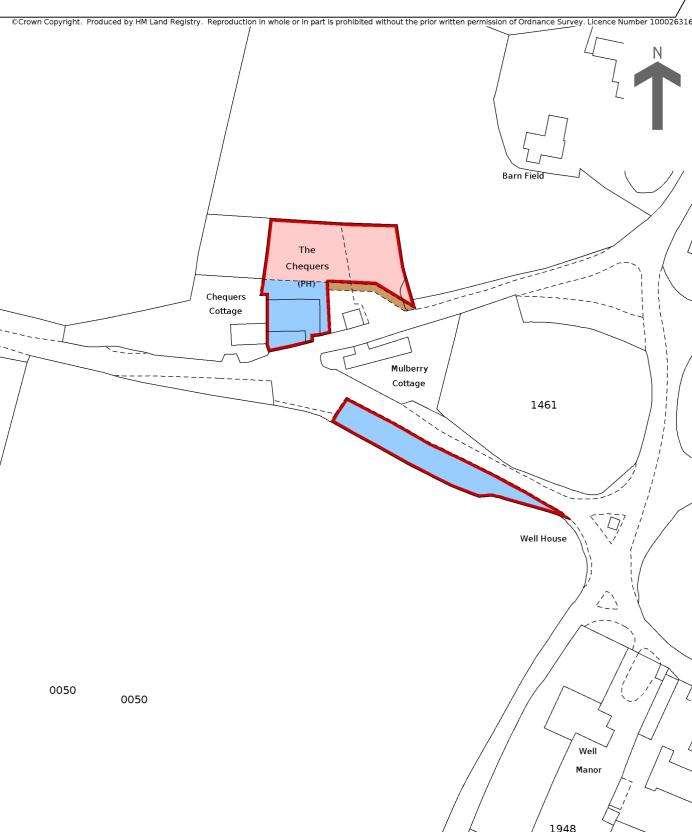

## HM Land Registry Current title plan

Title number HP669225
Ordnance Survey map reference SU7646NW
Scale 1:1250 enlarged from 1:2500
Administrative area Hampshire: Hart

This is a print of the view of the title plan obtained from HM Land Registry showing the state of the title plan on 01 August 2022 at 16:20:07. This title plan shows the general position, not the exact line, of the boundaries. It may be subject to distortions in scale. Measurements scaled from this plan may not match measurements between the same points on the ground.