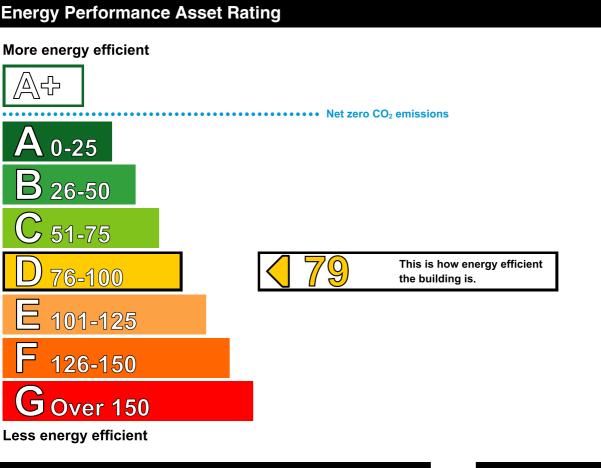

# **Energy Performance Certificate**

HM Government

Non-Domestic Building

Fox Inn Guildford Road Rudgwick HORSHAM RH12 3JP **Certificate Reference Number:** 0350-0735-1499-0929-3006

This certificate shows the energy rating of this building. It indicates the energy efficiency of the building fabric and the heating, ventilation, cooling and lighting systems. The rating is compared to two benchmarks for this type of building: one appropriate for new buildings and one appropriate for existing buildings. There is more advice on how to interpret this information on the Government's website www.communities.gov.uk/epbd.

## **Technical Information**

Main heating fuel:Natural GasBuilding environment:Heating and Natural VentilationTotal useful floor area (m²):474Building complexity (NOS level):3Building emission rate (kgCO₂/m²):110.11